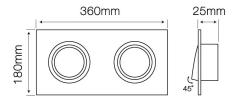

Mounting hole diameter

| Parameter                                 | Value    |
|-------------------------------------------|----------|
| Maximum suitable lamp power               | 2x35     |
| IP protection rating                      | 20       |
| Warranty (years)                          | 5        |
| Colour                                    | silver   |
| Lamp's diameter                           | 111      |
| Material (housing)                        | aluminum |
| Y-axis angle regulation                   | 45       |
| Type of surface suitable for installation | F        |
| Distance from illuminated surface         | 0.5      |
| Installation method                       | recessed |

| Value      |
|------------|
| 320x140 mm |
| YES        |
| III        |
| 10 pc      |
| 180 mm     |
| 360 mm     |
| 25 mm      |
| 830 g      |
| 8,3        |
|            |