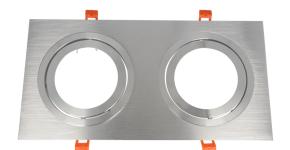

## LED line® downlight aluminium AR111 square adjustable silver x2

Brushed finish of the downlight fixture ensures it aesthetic appearance

Manufacturer issues a 5-year warranty for this product.

Adjustable downlight fixture - the beam of light can be turned into any direction.

Mounting hole diameter

| Parameter                                 | Value    |
|-------------------------------------------|----------|
| Maximum suitable lamp power               | 2x35     |
| IP protection rating                      | 20       |
| Warranty (years)                          | 5        |
| Colour                                    | silver   |
| Lamp's diameter                           | 111      |
| Material (housing)                        | aluminum |
| Y-axis angle regulation                   | 45       |
| Type of surface suitable for installation | F        |
| Distance from illuminated surface         | 0.5      |
| Installation method                       | recessed |