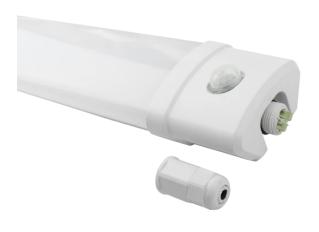

### LED line LITE TRI-PROOF 40W 4000K 1250mm PIR

LED line LITE TRI-PROOF 40W 4000K with a length of 1250 mm is the optimal solution for demanding applications. It has a power of 40 W, a light stream of 4800 lm and a light colour of 4000 K, which ensures high lighting quality. Equipped with a PIR motion sensor with a range of up to 8 m, it is characterized by simple mounting and high resistance to damage thanks to a polycarbonate housing. IP65 leak class and IK08 strength ensure durability under difficult conditions.