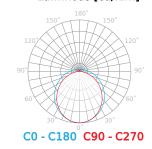

ctor                               | 0,9           |
| Number of on/off cycles                    | 20000         |
| Colour consistency in McAdam ellipses      | ≤6            |
| Ambient temperature suitable for operation | -20÷40        |
| IEC protection class                       | II            |
| IK protection rating                       | 08            |
| Lamp's warm-up time to 60%                 | ls            |
| Energy class                               | A++           |
| Correlated colour temperature              | • 4000 K      |
| Power                                      | • 40 W        |



LED line LITE Code: 477651 EAN: 5907777477651

## LED line LITE TRI-PROOF 40W 4000K 1250mm PIR

#### **Technical drawing**

#### **Light distribution**

#### Luminous [cd/klm]



#### Additional product photos





#### Logistics data







Single packaging

**Bulk packaging** 

**Europallet** 

### MORE EFFICIENCY FOR THE LED WORLD



LED line LITE Code: 477651 EAN: 5907777477651

# LED line LITE TRI-PROOF 40W 4000K 1250mm PIR

**Example application**