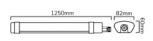

| 0,9           |
| Number of on/off cycles                    | 20000         |
| Colour consistency in McAdam ellipses      | ≤6            |
| Ambient temperature suitable for operation | -20÷40        |
| IEC protection class                       | II            |
| IK protection rating                       | 08            |
| Lamp's warm-up time to 60%                 | ls            |
| Energy class                               | A++           |
| Correlated colour temperature              | • 4000 K      |
| Power                                      | • 40 W        |



LED line LITE Code: 477651 EAN: 5907777477651

## LED line LITE TRI-PROOF 40W 4000K 1250mm PIR

#### **Technical drawing**

#### **Light distribution**

#### Luminous [cd/klm]



#### Additional product photos





#### Logistics data







Single packaging

**Bulk packaging** 

**Europallet** 

### MORE EFFICIENCY FOR THE LED WORLD



LED line LITE Code: 477651 EAN: 5907777477651

# LED line LITE TRI-PROOF 40W 4000K 1250mm PIR

**Example application**