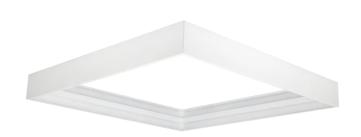

## LED line PRIME Surface mounting frame 60x60 white H70mm

#### New

Mounting frame for LED line panels Prime 60x60 mm, height 70 mm, is a modern lighting solution with an elegant white finish. Made of high quality powder-painted aluminium, it ensures durability and aesthetics. The system of metal spring connectors guarantees simple and convenient surface mounting, dedicated to interiors. The product is covered by the manufacturer's five-year warranty, which demonstrates its reliability and high quality standards.