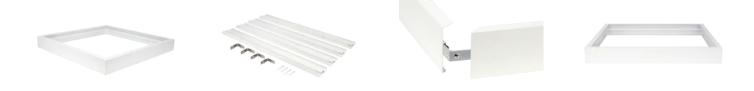

## LED line PRIME Surface mounting frame 60x60 white H70mm

#### New

Mounting frame for LED line panels Prime 60x60 mm, height 70 mm, is a modern lighting solution with an elegant white finish. Made of high quality powder-painted aluminium, it ensures durability and aesthetics. The system of metal spring connectors guarantees simple and convenient surface mounting, dedicated to interiors. The product is covered by the manufacturer's five-year warranty, which demonstrates its reliability and high quality standards.

# LED line PRIME Surface mounting frame 60x60 white H70mm

Technical drawing Light distribution

Additional product photos