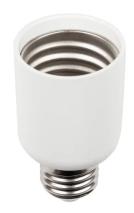

### **LED line Bulb adapter E27->E40**

E27->E40 LED line LITE bulb adapter is a perfect solution for demanding users. It provides flexibility in the selection of light sources, allowing the use of E40 bulbs in places intended for E27. Robust design guarantees long-lasting operation, and minimalist design seamlessly fits into a variety of interior arrangements.

### Additional product photos