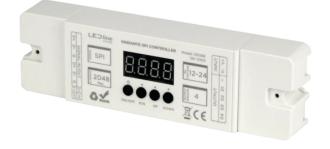

### LED line PRIME controller VARIANTE RF SPI DIGITAL RGB

LED Line Controller PRIME VARIANTE RF SPI DIGITAL RGB is an advanced device that allows precise control of DIGITAL LED belts. It offers convenient handling from both the controller and the pilot. Thanks to the use of the ICP943 system, it ensures the stability of the operation and the memory of the settings after the power failure. The range of operation is up to 20 metres at 2.4 GHz. The product is covered by a five-year guarantee, which confirms its high quality and reliability.