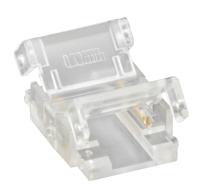

# LED line PRIME COB strip CLICK CONNECTOR double 10mm 2 PIN

#### Additional product photos