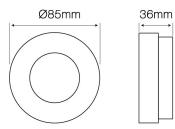

Manufacturer issues a 5-year warranty for this product.

Mounting hole diameter

| Parameter                                 | Value       |
|-------------------------------------------|-------------|
| Maximum suitable lamp power               | 35          |
| Warranty (years)                          | 5           |
| Colour                                    | chrome      |
| Fixture's diameter                        | 85          |
| Lamp's diameter                           | 50          |
| Material (cover)                          | clear glass |
| Material (housing)                        | Iron        |
| Type of surface suitable for installation | F           |

| Parameter                         | Value  |
|-----------------------------------|--------|
| Distance from illuminated surface | 0.5    |
| Mounting hole diameter            | 70 mm  |
| IEC protection class              | III    |
| Full box quantity                 | 100 pc |
| Height                            | 36 mm  |
| Product weight with packaging (g) | 150 g  |
| Master carton weight (kg)         | 7,5    |
|                                   |        |