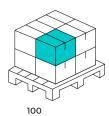

er                        | 85          |
| Lamp's diameter                           | 50          |
| Material (cover)                          | clear glass |
| Material (housing)                        | Iron        |
| Type of surface suitable for installation | F           |

| Parameter                         | Value  |
|-----------------------------------|--------|
| Distance from illuminated surface | 0.5    |
| Mounting hole diameter            | 70 mm  |
| IEC protection class              | III    |
| Full box quantity                 | 100 pc |
| Height                            | 36 mm  |
| Product weight with packaging (g) | 150 g  |
| Master carton weight (kg)         | 7,5    |
|                                   |        |



### Single packaging



### Bulk packaging



### Europallet