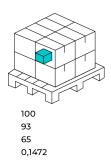

|
| Fixture's diameter                        | 85          |
| Lamp's diameter                           | 50          |
| Material (cover)                          | clear glass |
| Material (housing)                        | Iron        |
| Type of surface suitable for installation | F           |

| Parameter                         | Value  |
|-----------------------------------|--------|
| Distance from illuminated surface | 0.5    |
| Mounting hole diameter            | 70 mm  |
| IEC protection class              | III    |
| Full box quantity                 | 100 pc |
| Height                            | 36 mm  |
| Product weight with packaging (g) | 150 g  |
| Master carton weight (kg)         | 7,5    |
|                                   |        |



### Single packaging



### Bulk packaging



### Europallet