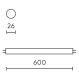

eter                       | value    |
|---------------------------------|----------|
| Frequency of the supply voltage | 50/60Hz  |
| Lamp's type                     | T8       |
| Beam angle                      | 270      |
| LED type                        | SMD2835  |
| LED quantity                    | 46       |
| Lifespan                        | 25 000 h |
| Number of on/off cycles         | 50000    |
| Lamp's warm-up time to 60%      | 1 s      |
| For indoor use                  | Inside   |
| Material                        | Glass    |
| Material (housing)              | Glass    |
| Material (cover)                | glass    |

مرزاد/\



LED line PRIME Code: 202061 EAN: 5905378202061

## LED line PRIME LED Tube T8 9W 4000K 1350lm 220-240V 60cm

#### **Technical drawing**



#### **Light distribution**

#### Luminous [cd/klm]



#### Additional product photos







#### Logistics data







Single packaging

**Bulk packaging** 

Europallet

### MORE EFFICIENCY FOR THE LED WORLD



LED line PRIME Code: 202061 EAN: 5905378202061

# LED line PRIME LED Tube T8 9W 4000K 1350lm 220-240V 60cm

**Example application**