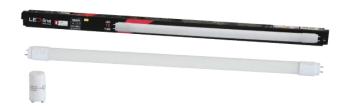

### LED line PRIME LED Tube T8 9W 4000K 1350lm 220-240V 60cm

LED light bulb T8 9W 4000K 1350Im from LED line PRIME is an innovative light source that provides energy efficiency and high performance. With SMD2835 technology, it reaches a light stream of 1350 lumens at just 9 W. Colour of light 4000 K creates a natural climate in the rooms. Glass insert minimizes reflectivity, and the C13 handle facilitates installation in T8 fittings.

#### Additional product photos