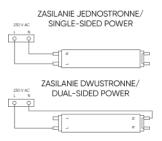

uency of the supply voltage | 50/60Hz  |
| Lamp's type                     | T8       |
| Beam angle                      | 270      |
| LED type                        | SMD2835  |
| LED quantity                    | 46       |
| Lifespan                        | 25 000 h |
| Number of on/off cycles         | 50000    |
| Lamp's warm-up time to 60%      | 1 s      |
| For indoor use                  | Inside   |
| Material                        | Glass    |
| Material (housing)              | Glass    |
| Material (cover)                | glass    |

مرزاد/\



LED line PRIME Code: 202061 EAN: 5905378202061

## LED line PRIME LED Tube T8 9W 4000K 1350lm 220-240V 60cm

#### **Technical drawing**



#### **Light distribution**

#### Luminous [cd/klm]



#### Additional product photos







#### Logistics data







Single packaging

**Bulk packaging** 

Europallet

### MORE EFFICIENCY FOR THE LED WORLD



LED line PRIME Code: 202061 EAN: 5905378202061

# LED line PRIME LED Tube T8 9W 4000K 1350lm 220-240V 60cm

**Example application**