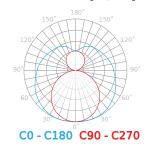

-------------------|----------|
| Frequency of the supply voltage | 50/60Hz  |
| Lamp's type                     | T8       |
| Beam angle                      | 270      |
| LED type                        | SMD2835  |
| LED quantity                    | 46       |
| Lifespan                        | 25 000 h |
| Number of on/off cycles         | 50000    |
| Lamp's warm-up time to 60%      | 1 s      |
| For indoor use                  | Inside   |
| Material                        | Glass    |
| Material (housing)              | Glass    |
| Material (cover)                | glass    |

مرزاد/\



LED line PRIME Code: 202061 EAN: 5905378202061

## LED line PRIME LED Tube T8 9W 4000K 1350lm 220-240V 60cm

#### **Technical drawing**



#### **Light distribution**

#### Luminous [cd/klm]



#### Additional product photos







#### Logistics data







Single packaging

**Bulk packaging** 

Europallet

### MORE EFFICIENCY FOR THE LED WORLD



LED line PRIME Code: 202061 EAN: 5905378202061

# LED line PRIME LED Tube T8 9W 4000K 1350lm 220-240V 60cm

**Example application**