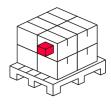

tage | 50/60Hz  |
| Lamp's type                     | T8       |
| Beam angle                      | 270      |
| LED type                        | SMD2835  |
| LED quantity                    | 46       |
| Lifespan                        | 25 000 h |
| Number of on/off cycles         | 50000    |
| Lamp's warm-up time to 60%      | 1 s      |
| For indoor use                  | Inside   |
| Material                        | Glass    |
| Material (housing)              | Glass    |
| Material (cover)                | glass    |

مرزاد/\



LED line PRIME Code: 202061 EAN: 5905378202061

## LED line PRIME LED Tube T8 9W 4000K 1350lm 220-240V 60cm

#### **Technical drawing**



#### **Light distribution**

#### Luminous [cd/klm]



#### Additional product photos







#### Logistics data







Single packaging

**Bulk packaging** 

Europallet

### MORE EFFICIENCY FOR THE LED WORLD



LED line PRIME Code: 202061 EAN: 5905378202061

# LED line PRIME LED Tube T8 9W 4000K 1350lm 220-240V 60cm

**Example application**