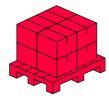

| 50/60Hz  |
| Lamp's type                     | T8       |
| Beam angle                      | 270      |
| LED type                        | SMD2835  |
| LED quantity                    | 46       |
| Lifespan                        | 25 000 h |
| Number of on/off cycles         | 50000    |
| Lamp's warm-up time to 60%      | 1 s      |
| For indoor use                  | Inside   |
| Material                        | Glass    |
| Material (housing)              | Glass    |
| Material (cover)                | glass    |

مرزاد/\



LED line PRIME Code: 202061 EAN: 5905378202061

## LED line PRIME LED Tube T8 9W 4000K 1350lm 220-240V 60cm

#### **Technical drawing**



#### **Light distribution**

#### Luminous [cd/klm]



#### Additional product photos







#### Logistics data







Single packaging

**Bulk packaging** 

Europallet

### MORE EFFICIENCY FOR THE LED WORLD



LED line PRIME Code: 202061 EAN: 5905378202061

# LED line PRIME LED Tube T8 9W 4000K 1350lm 220-240V 60cm

**Example application**