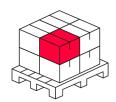

ge | 50/60Hz  |
| Lamp's type                     | T8       |
| Beam angle                      | 270      |
| LED type                        | SMD2835  |
| LED quantity                    | 46       |
| Lifespan                        | 25 000 h |
| Number of on/off cycles         | 50000    |
| Lamp's warm-up time to 60%      | 1 s      |
| For indoor use                  | Inside   |
| Material                        | Glass    |
| Material (housing)              | Glass    |
| Material (cover)                | glass    |

مرزاد/\



LED line PRIME Code: 202061 EAN: 5905378202061

## LED line PRIME LED Tube T8 9W 4000K 1350lm 220-240V 60cm

#### **Technical drawing**



#### **Light distribution**

#### Luminous [cd/klm]



#### Additional product photos







#### Logistics data







Single packaging

**Bulk packaging** 

Europallet

### MORE EFFICIENCY FOR THE LED WORLD



LED line PRIME Code: 202061 EAN: 5905378202061

# LED line PRIME LED Tube T8 9W 4000K 1350lm 220-240V 60cm

**Example application**