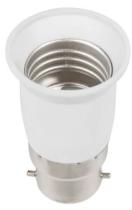

### LED line® Bulb adapter B22->E27

#### EAN: 5901583246258

LED line LITE bulb adapter B22->E27 is an indispensable solution for easy adjustment of light sources. With 64 x 39 mm dimensions and 22 mm mounting diameter, it provides a universal fit for different lighting fittings. Powered by 220-240V AC voltage, it guarantees safety and stability of operation.