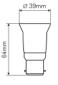

#### EAN: 5901583246258

LED line LITE bulb adapter B22->E27 is an indispensable solution for easy adjustment of light sources. With 64 x 39 mm dimensions and 22 mm mounting diameter, it provides a universal fit for different lighting fittings. Powered by 220-240V AC voltage, it guarantees safety and stability of operation.

#### **Technical drawing**

**Light distribution** 