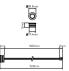

LED line LITE Code: 477958 EAN: 5907777477958

### LED line Master Sensor Touch On/Off Dimmer











#### **Technical data**

| Parameter   | Value    | Parameter | Value |
|-------------|----------|-----------|-------|
| Wire length | 1 500 mm |           |       |



LED line LITE Code: 477958 EAN: 5907777477958

## LED line Master Sensor Touch On/Off Dimmer

#### **Technical drawing**

**Light distribution** 



### Additional product photos





#### Logistics data







Single packaging

**Bulk packaging** 

Europallet

### MORE EFFICIENCY FOR THE LED WORLD



LED line LITE Code: 477958 EAN: 5907777477958

# LED line Master Sensor Touch On/Off Dimmer

**Example application**