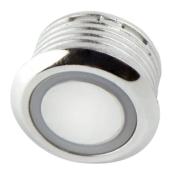

LED line LITE Code: 477958 EAN: 5907777477958

### LED line Master Sensor Touch On/Off Dimmer











#### **Technical data**

| Parameter   | Value    | Parameter | Value |
|-------------|----------|-----------|-------|
| Wire length | 1 500 mm |           |       |



LED line LITE Code: 477958 EAN: 5907777477958

## LED line Master Sensor Touch On/Off Dimmer

#### **Technical drawing**

**Light distribution** 



### Additional product photos





#### Logistics data







Single packaging

**Bulk packaging** 

Europallet

### MORE EFFICIENCY FOR THE LED WORLD



LED line LITE Code: 477958 EAN: 5907777477958

# LED line Master Sensor Touch On/Off Dimmer

**Example application**