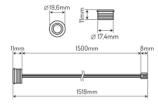

#### **Technical drawing**

**Light distribution** 

#### **Technical data**

| Parameter   | Value    | Parameter | Value |
|-------------|----------|-----------|-------|
| Wire length | 1 500 mm |           |       |

LED line LITE Code: 477958 EAN: 5907777477958