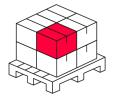

LED line LITE Code: 477958 EAN: 5907777477958

### LED line Master Sensor Touch On/Off Dimmer











#### **Technical data**

| Parameter   | Value    | Parameter | Value |
|-------------|----------|-----------|-------|
| Wire length | 1 500 mm |           |       |



LED line LITE Code: 477958 EAN: 5907777477958

## LED line Master Sensor Touch On/Off Dimmer

#### **Technical drawing**

**Light distribution** 



### Additional product photos





#### Logistics data







Single packaging

**Bulk packaging** 

Europallet

### MORE EFFICIENCY FOR THE LED WORLD



LED line LITE Code: 477958 EAN: 5907777477958

# LED line Master Sensor Touch On/Off Dimmer

**Example application**