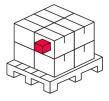

LED line LITE Code: 477958 EAN: 5907777477958

### LED line Master Sensor Touch On/Off Dimmer











#### **Technical data**

| Parameter   | Value    | Parameter | Value |
|-------------|----------|-----------|-------|
| Wire length | 1 500 mm |           |       |



LED line LITE Code: 477958 EAN: 5907777477958

## LED line Master Sensor Touch On/Off Dimmer

#### **Technical drawing**

**Light distribution** 



### Additional product photos





#### Logistics data







Single packaging

**Bulk packaging** 

Europallet

### MORE EFFICIENCY FOR THE LED WORLD



LED line LITE Code: 477958 EAN: 5907777477958

# LED line Master Sensor Touch On/Off Dimmer

**Example application**