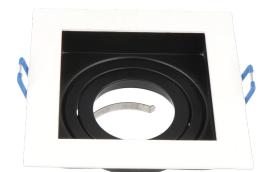

## LED line® downlight aluminium square adjustable black/white OLTIBO

Product coated with a matt paint finish which gives aesthetic appearance.

Manufacturer issues a 5-year warranty for this product.

Adjustable downlight fixture - the beam of light can be turned into any direction.

Mounting hole diameter

| Parameter                                 | Value         |
|-------------------------------------------|---------------|
| Maximum suitable lamp power               | 35            |
| IP protection rating                      | 20            |
| Warranty (years)                          | 5             |
| Colour                                    | black & white |
| Lamp's diameter                           | 50            |
| Material (housing)                        | DIE-CAST alu  |
| Y-axis angle regulation                   | 25            |
| Type of surface suitable for installation | F             |
| Distance from illuminated surface         | 0.5           |
| Installation method                       | recessed      |