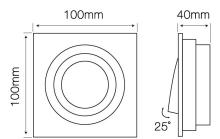

Mounting hole diameter

| Parameter                                 | Value         |
|-------------------------------------------|---------------|
| Maximum suitable lamp power               | 35            |
| IP protection rating                      | 20            |
| Warranty (years)                          | 5             |
| Colour                                    | black & white |
| Lamp's diameter                           | 50            |
| Material (housing)                        | DIE-CAST alu  |
| Y-axis angle regulation                   | 25            |
| Type of surface suitable for installation | F             |
| Distance from illuminated surface         | 0.5           |
| Installation method                       | recessed      |

| Value    |
|----------|
| 90x90 mm |
| YES      |
| III      |
| 100 pc   |
| 100 mm   |
| 100 mm   |
| 40 mm    |
| 177 g    |
| 8,85     |
|          |