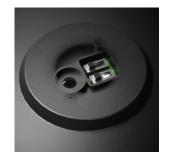

|
| Colour consistency in McAdam ellipses      | ≤6                               |
| Ambient temperature suitable for operation | -30°C ~ +50°C                    |
| IEC protection class                       | I                                |
| IK protection rating                       | 08                               |
| Lamp's warm-up time to 60%                 | ls                               |
| Correlated colour temperature              | • 3000 K<br>• 4000 K<br>• 6000 K |
| Power                                      | • 50 W                           |



LED line LITE Code: 209848 EAN: 5905378209848

# Park Luminaire PARKLITE 50W CCT 6000lm grey LITE

#### **Technical drawing**

#### **Light distribution**

#### Luminous [cd/klm]



#### Additional product photos









#### Logistics data







Single packaging

**Bulk packaging** 

**Europallet** 

### MORE EFFICIENCY FOR THE LED WORLD



LED line LITE Code: 209848 EAN: 5905378209848

# Park Luminaire PARKLITE 50W CCT 6000lm grey LITE

**Example application**