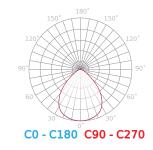

| 0,9                              |
| Colour consistency in McAdam ellipses      | ≤6                               |
| Ambient temperature suitable for operation | -30°C ~ +50°C                    |
| IEC protection class                       | I                                |
| IK protection rating                       | 08                               |
| Lamp's warm-up time to 60%                 | ls                               |
| Correlated colour temperature              | • 3000 K<br>• 4000 K<br>• 6000 K |
| Power                                      | • 50 W                           |



LED line LITE Code: 209848 EAN: 5905378209848

# Park Luminaire PARKLITE 50W CCT 6000lm grey LITE

#### **Technical drawing**

#### **Light distribution**

#### Luminous [cd/klm]



#### Additional product photos









#### Logistics data







Single packaging

**Bulk packaging** 

**Europallet** 

### MORE EFFICIENCY FOR THE LED WORLD



LED line LITE Code: 209848 EAN: 5905378209848

# Park Luminaire PARKLITE 50W CCT 6000lm grey LITE

**Example application**