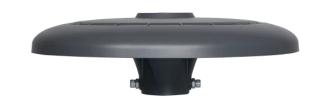

### Park Luminaire PARKLITE 50W CCT 6000lm grey LITE

PARKLITE 50W CCT Park luminaire offers exceptional power of 50 W and a light stream of 6000 lm, which provides excellent lighting performance. Its construction materials, including aluminium and tempered glass, guarantee high resistance to damage (IK08) and effective protection against atmospheric conditions (IP65). The lamp is characterized by high energy efficiency with a power factor PF

#### Additional product photos