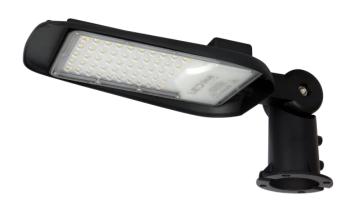

## LED line LITE Road luminaire STREETLITE 50W 4000K 5000lm black

STREETLITE 50W road luminaire is characterized by high light efficiency of 100 lm/W and a total light stream of 5000 lm. Its housing made of durable aluminium casting provides effective heat discharge, which extends the life of LEDs to 36,000 hours. Polycarbonate cartridge guarantees IP65 seal class and IK08 impact resistance.

# LED line LITE Road luminaire STREETLITE 50W 4000K 5000lm black