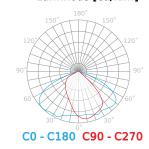

| 130 x 75      |
| LED type                                   | SMD LED 2835  |
| LED quantity                               | 54            |
| Power Factor                               | 0,9           |
| Lamp's warm-up time to 60%                 | 1 s           |
| Ambient temperature suitable for operation | -40÷50        |
| Colour                                     | Black         |
| Material (housing)                         | Aluminium     |
| Material (cover)                           | polycarbonate |
|                                            |               |



LED line LITE Code: 203716 EAN: 5905378203716

# LED line LITE Road luminaire STREETLITE 50W 4000K 5000lm black

#### **Technical drawing**



#### **Light distribution**

#### Luminous [cd/klm]



## Additional product photos





### Logistics data







Single packaging Bulk packaging



LED line LITE Code: 203716 EAN: 5905378203716

# LED line LITE Road luminaire STREETLITE 50W 4000K 5000lm black

#### **Example application**