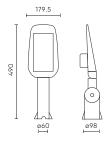

| 80            |
| Beam angle                                 | 130 x 75      |
| LED type                                   | SMD LED 2835  |
| LED quantity                               | 54            |
| Power Factor                               | 0,9           |
| Lamp's warm-up time to 60%                 | 1 s           |
| Ambient temperature suitable for operation | -40÷50        |
| Colour                                     | Black         |
| Material (housing)                         | Aluminium     |
| Material (cover)                           | polycarbonate |
|                                            |               |



LED line LITE Code: 203716 EAN: 5905378203716

# LED line LITE Road luminaire STREETLITE 50W 4000K 5000lm black

#### **Technical drawing**



#### **Light distribution**

#### Luminous [cd/klm]



## Additional product photos





### Logistics data







Single packaging Bulk packaging



LED line LITE Code: 203716 EAN: 5905378203716

# LED line LITE Road luminaire STREETLITE 50W 4000K 5000lm black

#### **Example application**