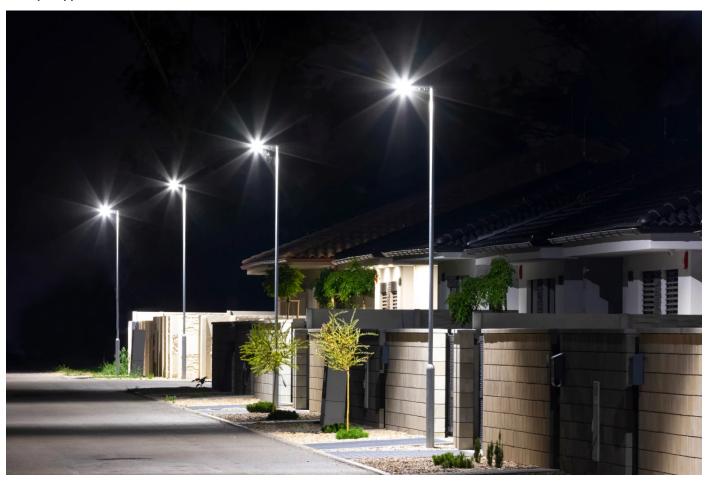

time to 60%                 | 1 s           |
| Ambient temperature suitable for operation | -40÷50        |
| Colour                                     | Black         |
| Material (housing)                         | Aluminium     |
| Material (cover)                           | polycarbonate |
|                                            |               |



LED line LITE Code: 203716 EAN: 5905378203716

# LED line LITE Road luminaire STREETLITE 50W 4000K 5000lm black

#### **Technical drawing**



#### **Light distribution**

#### Luminous [cd/klm]



## Additional product photos





### Logistics data







Single packaging Bulk packaging



LED line LITE Code: 203716 EAN: 5905378203716

# LED line LITE Road luminaire STREETLITE 50W 4000K 5000lm black

#### **Example application**