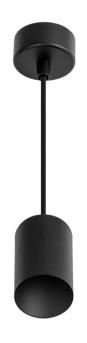

# **LED line® pendant luminaire GU10 black PIPE**

The mounted LED line PIPE in black combines modern design with functionality. Made of high quality aluminium, it is characterized by powder painting, which provides resistance to damage and aesthetic appearance. The mounting system allows you to easily adjust the cable length to 100 cm, which increases the flexibility of the installation. The recommended light source is GU10 bulbs with a maximum power of 10W. The product is covered by a 3-year warranty and meets the PN-EN IEC and IP20 standards.

# LED line® pendant luminaire GU10 black PIPE

# **LED line® pendant luminaire GU10 black PIPE**