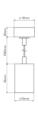

U10     |
| Fixture's diameter          | 55       |
| Lamp's diameter             | 50 mm    |

| Parameter                                 | Value     |
|-------------------------------------------|-----------|
| Material (housing)                        | Aluminium |
| Type of surface suitable for installation | F         |
| Distance from illuminated surface         | 0.5 m     |
| Installation method                       | surface   |
| For indoor use                            | Inside    |
| IEC protection class                      | 1         |
| IK protection rating                      | 02        |



LED line LITE Code: 478290 EAN: 5907777478290

# LED line® pendant luminaire GU10 black PIPE

## Technical drawing



#### **Light distribution**

### Additional product photos









### Logistics data







Single packaging

**Bulk packaging** 

Europallet



LED line LITE Code: 478290 EAN: 5907777478290

# **LED line® pendant luminaire GU10 black PIPE**

### **Example application**