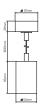

| Black    |
| Lamp's type                 | GU10     |
| Fixture's diameter          | 55       |
| Lamp's diameter             | 50 mm    |

| Parameter                                 | Value     |
|-------------------------------------------|-----------|
| Material (housing)                        | Aluminium |
| Type of surface suitable for installation | F         |
| Distance from illuminated surface         | 0.5 m     |
| Installation method                       | surface   |
| For indoor use                            | Inside    |
| IEC protection class                      | 1         |
| IK protection rating                      | 02        |



LED line LITE Code: 478290 EAN: 5907777478290

# LED line® pendant luminaire GU10 black PIPE

## Technical drawing



#### **Light distribution**

### Additional product photos









### Logistics data







Single packaging

**Bulk packaging** 

Europallet



LED line LITE Code: 478290 EAN: 5907777478290

# **LED line® pendant luminaire GU10 black PIPE**

### **Example application**