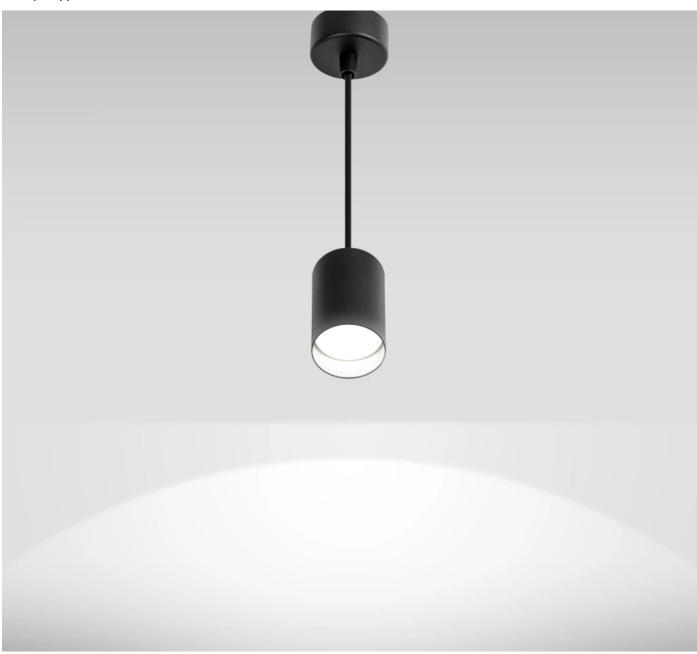

# **LED line® pendant luminaire GU10 black PIPE**

The mounted LED line PIPE in black combines modern design with functionality. Made of high quality aluminium, it is characterized by powder painting, which provides resistance to damage and aesthetic appearance. The mounting system allows you to easily adjust the cable length to 100 cm, which increases the flexibility of the installation. The recommended light source is GU10 bulbs with a maximum power of 10W. The product is covered by a 3-year warranty and meets the PN-EN IEC and IP20 standards.

### **Example application**