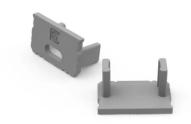

## End cap for LED line® 10mm surface aluminum profile, silver, 20pcs

Technical drawing Light distribution

Additional product photos

Logistics data

Single packaging Bulk packaging Europallet