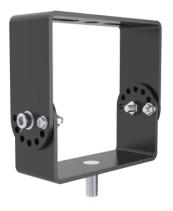

## Floodlight bracket for Lighting split pole grey

#### New

The HighBay PHANTOM 10mm PRIME universal holder is an advanced solution from the PRIME LED line that provides a stable and reliable fixation of all lighting applications. High quality materials used in the construction ensure durability and resistance to various environmental conditions. Thanks to the innovative installation technology, this handle enables a fast and seamless installation process.