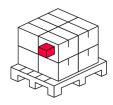

-------------------------|----------------|
| Voltage                             | • 220-240 V AC |
| Maximum power of the bulb           | 20             |
| Number of sockets (number of ropes) | 1              |
| Bulb thread type                    | E27            |

| Parameter       | Value                   |
|-----------------|-------------------------|
| Application     | Bulb adapter GU10 > E27 |
| Type of product | adapter                 |
| Type of adapter | GU10 > E27              |
| For indoor use  | Inside                  |

# **MORE EFFICIENCY FOR THE LED WORLD**



LED line LITE

Code: 242113

#### EAN: 5901583242113

## LED line® Bulb adapterGU10-> E27

#### **Technical drawing**

Light distribution

39 **5** 

#### Additional product photos





#### Logistics data



Single packaging



Bulk packaging



Europallet

# lizhe diserihaet-

# **MORE EFFICIENCY FOR THE LED WORLD**



LED line LITE

Code: 242113

EAN: 5901583242113

## LED line® Bulb adapterGU10-> E27

**Example application**