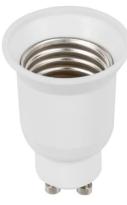

## LED line® Bulb adapterGU10-> E27

Code: 242113

CE

#### EAN: 5901583242113

GU10->E27 LED line LITE bulb adapter is an innovative element for easy adjustment of light sources with GU10 thread to standard E27 socket. Made of durable materials, it guarantees reliability and long service life. Its compact size facilitates installation in different luminaires, and the maximum power 20 W ensures versatility of use.

## LED line® Bulb adapterGU10-> E27