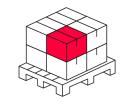

-----|----------------|
| Voltage                             | • 220-240 V AC |
| Maximum power of the bulb           | 20             |
| Number of sockets (number of ropes) | 1              |
| Bulb thread type                    | E27            |

| Parameter       | Value                   |
|-----------------|-------------------------|
| Application     | Bulb adapter GU10 > E27 |
| Type of product | adapter                 |
| Type of adapter | GU10 > E27              |
| For indoor use  | Inside                  |

# **MORE EFFICIENCY FOR THE LED WORLD**



LED line LITE

Code: 242113

#### EAN: 5901583242113

## LED line® Bulb adapterGU10-> E27

#### **Technical drawing**

Light distribution

39 **5** 

#### Additional product photos





#### Logistics data



Single packaging



Bulk packaging



Europallet

# lizhe diserihaet-

# **MORE EFFICIENCY FOR THE LED WORLD**



LED line LITE

Code: 242113

EAN: 5901583242113

## LED line® Bulb adapterGU10-> E27

**Example application**