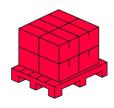

----|
| Voltage                             | • 220-240 V AC |
| Maximum power of the bulb           | 20             |
| Number of sockets (number of ropes) | 1              |
| Bulb thread type                    | E27            |

| Parameter       | Value                   |
|-----------------|-------------------------|
| Application     | Bulb adapter GU10 > E27 |
| Type of product | adapter                 |
| Type of adapter | GU10 > E27              |
| For indoor use  | Inside                  |

# **MORE EFFICIENCY FOR THE LED WORLD**



LED line LITE

Code: 242113

#### EAN: 5901583242113

## LED line® Bulb adapterGU10-> E27

#### **Technical drawing**

Light distribution

39 **5** 

#### Additional product photos





#### Logistics data



Single packaging



Bulk packaging



Europallet

# lizhe diserihaet-

# **MORE EFFICIENCY FOR THE LED WORLD**



LED line LITE

Code: 242113

EAN: 5901583242113

## LED line® Bulb adapterGU10-> E27

**Example application**