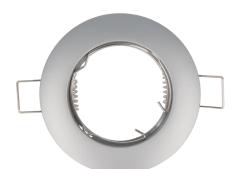

## LED line® downlight round die cast aluminium graphite

Product coated with a matt paint finish which gives aesthetic appearance.

Manufacturer issues a 5-year warranty for this product.

Mounting hole diameter

| Parameter                                 | Value        |
|-------------------------------------------|--------------|
| Maximum suitable lamp power               | 35           |
| IP protection rating                      | 20           |
| Warranty (years)                          | 5            |
| Colour                                    | graphite     |
| Fixture's diameter                        | 77           |
| Lamp's diameter                           | 50           |
| Material (housing)                        | DIE-CAST alu |
| Type of surface suitable for installation | F            |
| Distance from illuminated surface         | 0.5          |
|                                           |              |