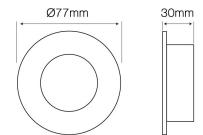

| Parameter                                 | Value        |
|-------------------------------------------|--------------|
| Maximum suitable lamp power               | 35           |
| IP protection rating                      | 20           |
| Warranty (years)                          | 5            |
| Colour                                    | graphite     |
| Fixture's diameter                        | 77           |
| Lamp's diameter                           | 50           |
| Material (housing)                        | DIE-CAST alu |
| Type of surface suitable for installation | F            |
| Distance from illuminated surface         | 0.5          |
|                                           |              |

| Parameter                     | Value    |
|-------------------------------|----------|
| Installation method           | recessed |
| Mounting hole diameter        | 65 mm    |
| For indoor and outdoor use    | YES      |
| IEC protection class          | III      |
| Full box quantity             | 100 pc   |
| Height                        | 30 mm    |
| Product weight with packaging | 27 g     |
| Master carton weight (kg)     | 2,7      |