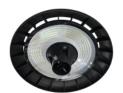

### Park Luminaire PARKLITE 50W CCT 6000lm black LITE

PARKLITE 50W CCT 6000lm in black is an innovative 50W light source. Equipped with SMD LEDs, 2835 delivers high light performance of 120 lm/W, generating a total luminous flux of 6000 lumens. It is characterized by energy efficiency class E and power factor PF 0.9. The housing has a degree of protection IP65 and IK08, which guarantees resistance to atmospheric conditions and mechanical damage.

#### Additional product photos