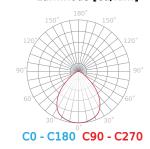

t temperature suitable for operation | -30÷50                                                 |
| IEC protection class                       | I                                                      |
| IK protection rating                       | 08                                                     |
| Lamp's warm-up time to 60%                 | ls                                                     |
| Correlated colour temperature              | <ul><li>3000 K</li><li>4000 K</li><li>6000 K</li></ul> |
| Power                                      | • 50 W                                                 |



LED line LITE Code: 207486 EAN: 5905378207486

# Park Luminaire PARKLITE 50W CCT 6000lm black LITE

#### **Technical drawing**

#### **Light distribution**

#### Luminous [cd/klm]



#### Additional product photos









### Logistics data







Single packaging

**Bulk packaging** 

**Europallet** 

## MORE EFFICIENCY FOR THE LED WORLD



LED line LITE Code: 207486 EAN: 5905378207486

# Park Luminaire PARKLITE 50W CCT 6000lm black LITE

**Example application**