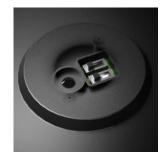

30÷50                                                 |
| IEC protection class                       | I                                                      |
| IK protection rating                       | 08                                                     |
| Lamp's warm-up time to 60%                 | ls                                                     |
| Correlated colour temperature              | <ul><li>3000 K</li><li>4000 K</li><li>6000 K</li></ul> |
| Power                                      | • 50 W                                                 |



LED line LITE Code: 207486 EAN: 5905378207486

# Park Luminaire PARKLITE 50W CCT 6000lm black LITE

#### **Technical drawing**

#### **Light distribution**

#### Luminous [cd/klm]



#### Additional product photos









### Logistics data







Single packaging

**Bulk packaging** 

**Europallet** 

## MORE EFFICIENCY FOR THE LED WORLD



LED line LITE Code: 207486 EAN: 5905378207486

# Park Luminaire PARKLITE 50W CCT 6000lm black LITE

**Example application**