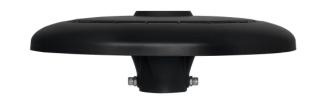

### Park Luminaire PARKLITE 50W CCT 6000lm black LITE

PARKLITE 50W CCT 6000lm in black is an innovative 50W light source. Equipped with SMD LEDs, 2835 delivers high light performance of 120 lm/W, generating a total luminous flux of 6000 lumens. It is characterized by energy efficiency class E and power factor PF 0.9. The housing has a degree of protection IP65 and IK08, which guarantees resistance to atmospheric conditions and mechanical damage.

#### Additional product photos