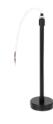

### LED line LITE Ceiling holder 20-50cm black

#### New

EASY FLEX ceiling holder 20-50 cm in black is an innovative solution that allows flexible installation of lighting. Made of high quality materials, it is characterized by a high degree of IP20 protection and IK05 impact resistance. The product is covered by a 3-year warranty, which proves its reliability and longevity.

# **LED line LITE Ceiling holder 20-50cm** black