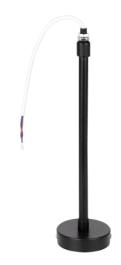

### LED line LITE Ceiling holder 20-50cm black

#### New

EASY FLEX ceiling holder 20-50 cm in black is an innovative solution that allows flexible installation of lighting. Made of high quality materials, it is characterized by a high degree of IP20 protection and IK05 impact resistance. The product is covered by a 3-year warranty, which proves its reliability and longevity.

# **LED line LITE Ceiling holder 20-50cm** black