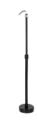

ITE Code: 210066 EAN: 5905378210066

### LED line LITE Ceiling holder 20-50cm black



#### New

EASY FLEX ceiling holder 20-50 cm in black is an innovative solution that allows flexible installation of lighting. Made of high quality materials, it is characterized by a high degree of IP20 protection and IK05 impact resistance. The product is covered by a 3-year warranty, which proves its reliability and longevity.









#### **Technical data**

| Parameter        | Value |
|------------------|-------|
| Warranty (years) | 3     |

| Parameter | Value |
|-----------|-------|
| Colour    | Black |



LED line LITE Code: 210066 EAN: 5905378210066

# **LED line LITE Ceiling holder 20-50cm** black

### **Technical drawing**

#### **Light distribution**

#### Additional product photos









#### Logistics data







Single packaging

Bulk packaging

Europallet

### MORE EFFICIENCY FOR THE LED WORLD



LED line LITE Code: 210066 EAN: 5905378210066

# **LED line LITE Ceiling holder 20-50cm** black

**Example application**