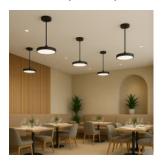

line LITE Code: 210066 EAN: 5905378210066

### LED line LITE Ceiling holder 20-50cm black



#### New

EASY FLEX ceiling holder 20-50 cm in black is an innovative solution that allows flexible installation of lighting. Made of high quality materials, it is characterized by a high degree of IP20 protection and IK05 impact resistance. The product is covered by a 3-year warranty, which proves its reliability and longevity.









#### **Technical data**

| Parameter        | Value |
|------------------|-------|
| Warranty (years) | 3     |

| Parameter | Value |
|-----------|-------|
| Colour    | Black |



LED line LITE Code: 210066 EAN: 5905378210066

# **LED line LITE Ceiling holder 20-50cm** black

### **Technical drawing**

#### **Light distribution**

#### Additional product photos









#### Logistics data







Single packaging

Bulk packaging

Europallet

### MORE EFFICIENCY FOR THE LED WORLD



LED line LITE Code: 210066 EAN: 5905378210066

# **LED line LITE Ceiling holder 20-50cm** black

**Example application**