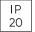

#### **Technical data**

| Parameter            | Value |
|----------------------|-------|
| Warranty (years)     | 5     |
| IP protection rating | IP20  |
| PCB width            | 8 mm  |

| Parameter                  | Value |
|----------------------------|-------|
| Maximum width of LED strip | 8     |
| LED type                   | COB   |