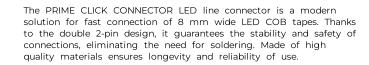

LED line PRIME Code: 200609 EAN: 5905378200609

### LED line PRIME COB strip CLICK CONNECTOR double 8mm 2 PIN











#### **Technical data**

| Parameter            | Value |
|----------------------|-------|
| Warranty (years)     | 5     |
| IP protection rating | IP20  |
| PCB width            | 8 mm  |

| Parameter                  | Value |
|----------------------------|-------|
| Maximum width of LED strip | 8     |
| LED type                   | COB   |



LED line PRIME Code: 200609 EAN: 5905378200609

## LED line PRIME COB strip CLICK CONNECTOR double 8mm 2 PIN

Technical drawing Light distribution



#### Additional product photos





#### Logistics data







Single packaging Bulk packaging Europallet

### MORE EFFICIENCY FOR THE LED WORLD



LED line PRIME Code: 200609 EAN: 5905378200609

# LED line PRIME COB strip CLICK CONNECTOR double 8mm 2 PIN

**Example application**