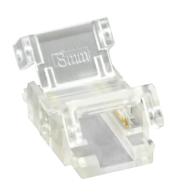

### LED line PRIME COB strip CLICK CONNECTOR double 8mm 2 PIN

#### Additional product photos