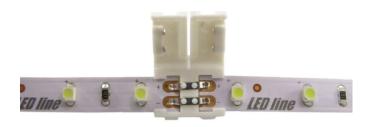

### LED line LED strip CLICK CONNECTOR double 8 mm 2 PIN

Double connector 8 mm 2 PIN LED line Click CONNECTOR is a modern solution that creates comfort when connecting 8 mm wide LED tapes. It is characterized by high quality workmanship, which ensures the durability and reliability of connections. Essential for quick installation, connectors can be easily dismantled, allowing flexible adjustment of light systems.

#### **Technical data**

| Parameter      | Value  |
|----------------|--------|
| Warranty       | 2      |
| Wire length    | 140 mm |
| Connector type | 1      |

| Parameter                  | Value             |
|----------------------------|-------------------|
| PCB width                  | 8 mm              |
| Application                | to LED strips 8mm |
| Maximum width of LED strip | 8 mm              |