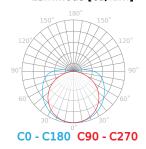

| 180        |
| LED type                                   | СОВ        |
| LED quantity                               | 1600       |
| Compatible dimmer type                     | PWM        |
| Laminate (colour)                          | White      |
| Laminate (thickness)                       | 2          |
| LED quantity (lm)                          | 0          |
| Type of adhesive tape                      | 3M 300 LSE |
| Ambient temperature suitable for operation | -30÷45     |
| For indoor use                             | Inside     |
|                                            |            |



LED line PRIME Code: 476845 EAN: 5907777476845

## LED line PRIME LED strip 320 COB 24V 6500K 8W

#### **Technical drawing**



#### **Light distribution**

#### Luminous [cd/klm]



### Additional product photos



### Logistics data







Single packaging

**Bulk packaging** 

**Europallet** 

### MORE EFFICIENCY FOR THE LED WORLD



LED line PRIME Code: 476845 EAN: 5907777476845

# LED line PRIME LED strip 320 COB 24V 6500K 8W

**Example application**