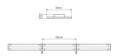

| СОВ        |
| LED quantity                               | 1600       |
| Compatible dimmer type                     | PWM        |
| Laminate (colour)                          | White      |
| Laminate (thickness)                       | 2          |
| LED quantity (lm)                          | 0          |
| Type of adhesive tape                      | 3M 300 LSE |
| Ambient temperature suitable for operation | -30÷45     |
| For indoor use                             | Inside     |
|                                            |            |



LED line PRIME Code: 476845 EAN: 5907777476845

## LED line PRIME LED strip 320 COB 24V 6500K 8W

#### **Technical drawing**



#### **Light distribution**

#### Luminous [cd/klm]



### Additional product photos



### Logistics data







Single packaging

**Bulk packaging** 

**Europallet** 

### MORE EFFICIENCY FOR THE LED WORLD



LED line PRIME Code: 476845 EAN: 5907777476845

# LED line PRIME LED strip 320 COB 24V 6500K 8W

**Example application**