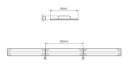

333      |
| Beam angle                                 | 180        |
| LED type                                   | СОВ        |
| LED quantity                               | 1600       |
| Compatible dimmer type                     | PWM        |
| Laminate (colour)                          | White      |
| Laminate (thickness)                       | 2          |
| LED quantity (lm)                          | 0          |
| Type of adhesive tape                      | 3M 300 LSE |
| Ambient temperature suitable for operation | -30÷45     |
| For indoor use                             | Inside     |
|                                            |            |



LED line PRIME Code: 476845 EAN: 5907777476845

## LED line PRIME LED strip 320 COB 24V 6500K 8W

#### **Technical drawing**



#### **Light distribution**

#### Luminous [cd/klm]



### Additional product photos



### Logistics data







Single packaging

**Bulk packaging** 

**Europallet** 

### MORE EFFICIENCY FOR THE LED WORLD



LED line PRIME Code: 476845 EAN: 5907777476845

# LED line PRIME LED strip 320 COB 24V 6500K 8W

**Example application**