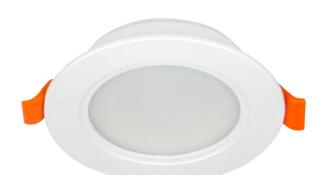

## LED line LITE Downlight MOLLY 5W 500lm 4000K round

LED line LITE Downlight MOLLY 5W and 500 lumen light stream is a modern solution in a minimalist style. Equipped with SMD LED technology 2835, it provides excellent light efficiency at 100 lm/W. It offers neutral light temperature 4000K and Ra>80 color rendering, which guarantees natural light effect.

### Additional product photos