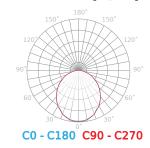

| 16            |
| Power Factor                               | 0,5           |
| Number of on/off cycles                    | 20000         |
| Colour consistency in McAdam ellipses      | ≤6            |
| Ambient temperature suitable for operation | -20÷40        |
| Mounting hole diameter                     | 75-90         |
| For indoor use                             | Inside        |
| IEC protection class                       | II            |
| Correlated colour temperature              | • 4000 K      |
| Power                                      | • 5W          |



LED line LITE Code: 200746 EAN: 5905378200746

# LED line LITE Downlight MOLLY 5W 500lm 4000K round

#### **Technical drawing**



#### **Light distribution**

#### Luminous [cd/klm]



### Additional product photos









### Logistics data







Single packaging

**Bulk packaging** 

**Europallet** 



LED line LITE Code: 200746 EAN: 5905378200746

# LED line LITE Downlight MOLLY 5W 500lm 4000K round

#### **Example application**