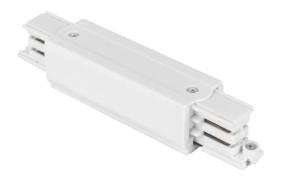

### Connector I linear for 3 phase track LUMICANTO white with feeding PRIME

## Connector I linear for 3 phase track LUMICANTO white with feeding PRIME

**Technical drawing** 

**Light distribution** 

Additional product photos