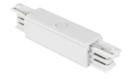

### Connector I linear for 3 phase track LUMICANTO white with feeding PRIME

## Connector I linear for 3 phase track LUMICANTO white with feeding PRIME

**Technical drawing** 

**Light distribution** 

Additional product photos