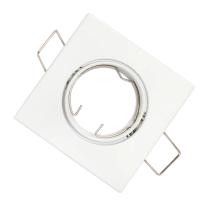

## code: 245107 EAN: 5901583245107 LED line® downlight MR11 square adjustable die cast aluminium white

MATT

Product coated with a matt paint finish which gives aesthetic appearance.

Manufacturer issues a 5-year warranty for this product.

Adjustable downlight fixture - the beam of light can be turned into any direction.

| Parameter                                 | Value         |
|-------------------------------------------|---------------|
| Maximum suitable lamp power               | 35            |
| IP protection rating                      | 20            |
| Warranty (years)                          | 5             |
| Colour                                    | white         |
| Lamp's diameter                           | 35            |
| Material (housing)                        | DIE-CAST zinc |
| Y-axis angle regulation                   | 45            |
| Type of surface suitable for installation | F             |
| Distance from illuminated surface         | 0.5           |
| Installation method                       | recessed      |