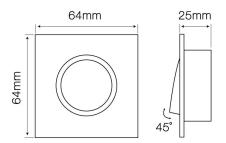

Adjustable downlight fixture - the beam of light can be turned into any direction.

| Parameter                                 | Value         |
|-------------------------------------------|---------------|
| Maximum suitable lamp power               | 35            |
| IP protection rating                      | 20            |
| Warranty (years)                          | 5             |
| Colour                                    | white         |
| Lamp's diameter                           | 35            |
| Material (housing)                        | DIE-CAST zinc |
| Y-axis angle regulation                   | 45            |
| Type of surface suitable for installation | F             |
| Distance from illuminated surface         | 0.5           |
| Installation method                       | recessed      |

Mounting hole diameter

| Parameter                     | Value  |
|-------------------------------|--------|
| Mounting hole diameter        | 60 mm  |
| For indoor and outdoor use    | YES    |
| IEC protection class          | Ш      |
| Full box quantity             | 100 pc |
| Length                        | 64 mm  |
| Width                         | 64 mm  |
| Height                        | 25 mm  |
| Product weight with packaging | 96 g   |
| Master carton weight (kg)     | 9,6    |