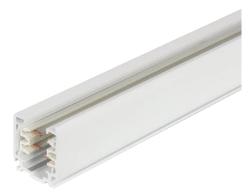

## 3 phase rail LUMICANTO 3m white PRIME

LUMICANTO 3-phase rail cable with a length of 3 meters in white from LED line PRIME is an innovative lighting solution. It has a working voltage of 220-240V AC and rated current of 16A, which ensures high energy efficiency. Made of aluminum, it is characterized by a solid design and elegant finish. The product is covered by a five-year guarantee, which underlines its reliability.