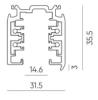

## 3 phase rail LUMICANTO 3m white PRIME

**Technical drawing** 

**Light distribution** 