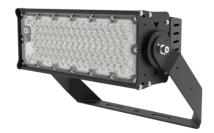

#### New

The stadium ESTADIO 250W is a modern light source that is characterized by high light efficiency at 170 lm/W. Thanks to the colour of the light 5000K and the CRI80 colour reproduction factor, the setting provides excellent lighting quality. High IP66 leak class and IK10 resistance make it ideal for difficult external conditions.

# ESTADIO 250W 5000K 20° 170lm/w CRI80 PRIME

**Technical drawing** 

**Light distribution** 

Additional product photos