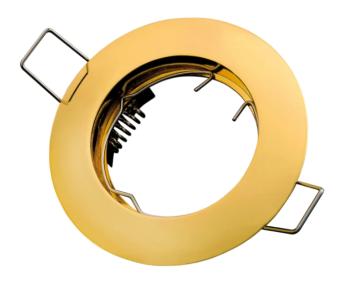

### LED line downlight round die cast aluminium gold

The LED line ceiling setting in gold is an elegant element that will add chicness to each interior. Made of high quality aluminium casting, it has durability and aesthetic finish. The housing diameter is 77 mm, making it a universal solution for various arrangements. Thanks to the ability to adjust the lighting angle, the user gains versatility in creating the atmosphere in the room.

#### **Technical data**

| Parameter                   | Value |
|-----------------------------|-------|
| Maximum suitable lamp power | 35 W  |
| Warranty (years)            | 5     |
| IP protection rating        | IP20  |
| Colour                      | gold  |
| Fixture's diameter          | 77    |
| Lamp's diameter             | 50 mm |

| Parameter                                 | Value            |
|-------------------------------------------|------------------|
| Material (housing)                        | Aluminum casting |
| Type of surface suitable for installation | F                |
| Distance from illuminated surface         | 0.5 m            |
| Installation method                       | recessed         |
| Mounting hole diameter                    | 65               |
| IEC protection class                      | III              |