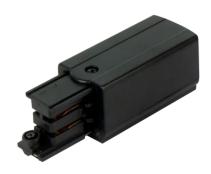

## Power supply for 3 phase rail LUMICANTO left black PRIME

Current connection to LUMICANTO tube left black PRIME is a high quality element that combines functionality with aesthetics. Equipped with a solid plastic housing, it provides effective power to light installations. With 220-240V AC and 16A rated current, it guarantees reliability of operation.

#### **Technical data**

| Parameter                       | Value        |
|---------------------------------|--------------|
| Warranty (years)                | 5            |
| Rated power                     | 220-240V AC  |
| Rated current                   | 16A          |
| Housing material                | Plastic      |
| Mounting type                   | 3 phase rail |
| Frequency of the supply voltage | 50/60Hz      |

| Parameter                                  | Value  |
|--------------------------------------------|--------|
| Colour                                     | Black  |
| Ambient temperature suitable for operation | 5÷40   |
| IEC protection class                       | 1      |
| Power supply connection                    | yes    |
| Equivalent                                 | XTS 12 |