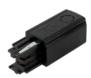

## Power supply for 3 phase rail LUMICANTO left black PRIME

Current connection to LUMICANTO tube left black PRIME is a high quality element that combines functionality with aesthetics. Equipped with a solid plastic housing, it provides effective power to light installations. With 220-240V AC and 16A rated current, it guarantees reliability of operation.

# Power supply for 3 phase rail LUMICANTO left black PRIME

**Technical drawing** 

**Light distribution** 

Additional product photos

Logistics data

Single packaging

Bulk packaging

**Europallet** 