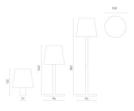

## Table lamp TAZA 3,5W 400lm CCT IP54 White 2x2000mAh 4in1 LITE

Technical drawing