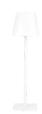

|
|--------------------------------------------|------------------|
| Luminous flux                              | 400 lm           |
| Dimmable function                          | Touch            |
| Type of battery                            | 2 x 3.7V 2000mAh |
| Fixture's diameter                         | 108 mm           |
| Beam angle                                 | 120              |
| Ambient temperature suitable for operation | -5÷40            |
| For indoor use                             | Inside           |
|                                            |                  |



LED line LITE Code: 203846-II EAN: 5905378212282

## Table lamp TAZA 3,5W 400lm CCT IP54 White 2x2000mAh 4in1 LITE

Technical drawing

#### Additional product photos







**Light distribution** 



### Logistics data







Single packaging

Bulk packaging

Europallet



LED line LITE Code: 203846-II EAN: 5905378212282

# Table lamp TAZA 3,5W 400lm CCT IP54 White 2x2000mAh 4in1 LITE

### **Example application**