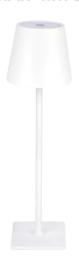

## Table lamp TAZA 3,5W 400lm CCT IP54 White 2x2000mAh 4in1 LITE

### New

Table lamp TAZA with a power of 3,5W and a light stream of 400lm is a modern light source in white. It has CCT mode and IP54 leak class, which provides its resistance to moisture and pollution. Built-in batteries with a capacity of 2x2000mAh allow up to 8 hours without access to power supply.