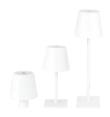

## Table lamp TAZA 3,5W 400lm CCT IP54 White 2x2000mAh 4in1 LITE

### New

Table lamp TAZA with a power of 3,5W and a light stream of 400lm is a modern light source in white. It has CCT mode and IP54 leak class, which provides its resistance to moisture and pollution. Built-in batteries with a capacity of 2x2000mAh allow up to 8 hours without access to power supply.