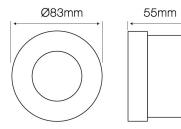

Product coated with a matt paint finish which gives aesthetic

Manufacturer issues a 5-year warranty for this product.

| Parameter                                 | Value        |
|-------------------------------------------|--------------|
| Maximum suitable lamp power               | 35           |
| Warranty (years)                          | 5            |
| Colour                                    | white        |
| Fixture's diameter                        | 83           |
| Lamp's diameter                           | 50           |
| Material (cover)                          | matt glass   |
| Material (housing)                        | DIE-CAST alu |
| Type of surface suitable for installation | F            |

| Parameter                         | Value  |
|-----------------------------------|--------|
| Distance from illuminated surface | 0.5    |
| Mounting hole diameter            | 73 mm  |
| For indoor and outdoor use        | YES    |
| IEC protection class              | III    |
| Full box quantity                 | 100 pc |
| Height                            | 55 mm  |
| Product weight with packaging (g) | 170 g  |
| Master carton weight (kg)         | 8,5    |