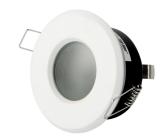

## LED line® downlight waterproof round die cast aluminium white

This product is featured by a high degree of IP protection, which makes it suitable for a broader range of lighting applications and offers high safety of use.

Product coated with a matt paint finish which gives aesthetic

Manufacturer issues a 5-year warranty for this product.

| Parameter                                 | Value        |
|-------------------------------------------|--------------|
| Maximum suitable lamp power               | 35           |
| Warranty (years)                          | 5            |
| Colour                                    | white        |
| Fixture's diameter                        | 83           |
| Lamp's diameter                           | 50           |
| Material (cover)                          | matt glass   |
| Material (housing)                        | DIE-CAST alu |
| Type of surface suitable for installation | F            |