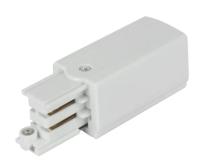

### Power supply for 3 phase rail LUMICANTO left white PRIME

Current connection to LUMICANTO rail with white LED line PRIME is a perfect solution for modern lighting installations. The product has a working voltage of 220-240V AC and a rated current of 16A. Made of high quality plastic, it ensures durability and reliability. Thanks to the type of 3-wire rail mounting, the assembly is quick and simple.

## Power supply for 3 phase rail LUMICANTO left white PRIME

**Technical drawing** 

**Light distribution** 

Additional product photos

Logistics data

Single packaging

Bulk packaging

Europallet