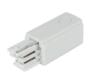

### Power supply for 3 phase rail LUMICANTO left white PRIME

Current connection to LUMICANTO rail with white LED line PRIME is a perfect solution for modern lighting installations. The product has a working voltage of 220-240V AC and a rated current of 16A. Made of high quality plastic, it ensures durability and reliability. Thanks to the type of 3-wire rail mounting, the assembly is quick and simple.

#### **Technical data**

| Parameter                       | Value        |
|---------------------------------|--------------|
| Warranty (years)                | 5            |
| Rated power                     | 220-240V AC  |
| Rated current                   | 16A          |
| Housing material                | Plastic      |
| Mounting type                   | 3 phase rail |
| Frequency of the supply voltage | 50/60Hz      |