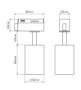

| Value                 |
|-------------------------------------------|-----------------------|
| X-axis angle regulation                   | 330                   |
| Y-axis angle regulation                   | 180                   |
| Type of surface suitable for installation | F                     |
| Distance from illuminated surface         | 0.5 m                 |
| Installation method                       | mounting to the track |
| For indoor use                            | Inside                |
| IK protection rating                      | 02                    |



LED line LITE Code: 475442 EAN: 5907777475442

## LED line® luminaire for single-phase track GU10 white PIPE

### **Technical drawing**



#### **Light distribution**

### Additional product photos











### Logistics data







Single packaging

**Bulk packaging** 

Europallet



LED line LITE Code: 475442 EAN: 5907777475442

# LED line® luminaire for single-phase track GU10 white PIPE

### **Example application**