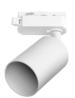

| Value                 |
|-------------------------------------------|-----------------------|
| X-axis angle regulation                   | 330                   |
| Y-axis angle regulation                   | 180                   |
| Type of surface suitable for installation | F                     |
| Distance from illuminated surface         | 0.5 m                 |
| Installation method                       | mounting to the track |
| For indoor use                            | Inside                |
| IK protection rating                      | 02                    |



LED line LITE Code: 475442 EAN: 5907777475442

## LED line® luminaire for single-phase track GU10 white PIPE

### **Technical drawing**



#### **Light distribution**

### Additional product photos











### Logistics data







Single packaging

**Bulk packaging** 

Europallet



LED line LITE Code: 475442 EAN: 5907777475442

# LED line® luminaire for single-phase track GU10 white PIPE

### **Example application**