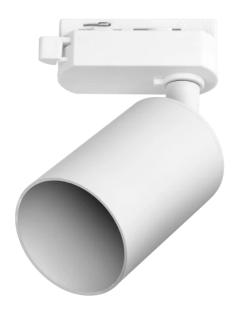

### LED line® luminaire for single-phase track GU10 white PIPE

The PIPE LED line LITE is an elegant lighting element made of durable aluminum, powder-painted in white. It allows installation in a single-phase rail, allowing flexible light arrangements of many spaces. Thanks to the adjustment of the light direction in the range of 180 degrees and the rotation by 330 degrees, it provides precise lighting for selected locations. It supports GU10 bulbs with a maximum power of 10W and is covered by the manufacturer's three-year warranty.

#### **Technical data**

| Parameter                   | Value     |
|-----------------------------|-----------|
| Maximum suitable lamp power | 10 W      |
| Warranty (years)            | 3         |
| IP protection rating        | IP20      |
| Colour                      | White     |
| Lamp's type                 | GU10      |
| Fixture's diameter          | 55        |
| Lamp's diameter             | 50 mm     |
| Material (housing)          | Aluminium |

| Parameter                                 | Value                 |
|-------------------------------------------|-----------------------|
| X-axis angle regulation                   | 330                   |
| Y-axis angle regulation                   | 180                   |
| Type of surface suitable for installation | F                     |
| Distance from illuminated surface         | 0.5 m                 |
| Installation method                       | mounting to the track |
| For indoor use                            | Inside                |
| IK protection rating                      | 02                    |