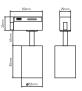

### **Technical drawing**

#### **Technical data**

| Parameter                   | Value     |
|-----------------------------|-----------|
| Maximum suitable lamp power | 10 W      |
| Warranty (years)            | 3         |
| IP protection rating        | IP20      |
| Colour                      | White     |
| Lamp's type                 | GU10      |
| Fixture's diameter          | 55        |
| Lamp's diameter             | 50 mm     |
| Material (housing)          | Aluminium |

| Parameter                                 | Value                 |
|-------------------------------------------|-----------------------|
| X-axis angle regulation                   | 330                   |
| Y-axis angle regulation                   | 180                   |
| Type of surface suitable for installation | F                     |
| Distance from illuminated surface         | 0.5 m                 |
| Installation method                       | mounting to the track |
| For indoor use                            | Inside                |
| IK protection rating                      | 02                    |