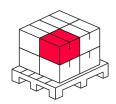

finish is an excellent addition to modern space. Made of metal, ensures durability and aesthetics. Its height is only 15 mm and the diameter of the lamp is 219 mm, which guarantees a discreet visual impression. Thanks to low weight 190 g the assembly is quick and simple.



#### **Technical data**

| Parameter          | Value  |
|--------------------|--------|
| Warranty (years)   | 3      |
| Colour             | Satin  |
| Fixture's diameter | 219 mm |

| Parameter          | Value  |
|--------------------|--------|
| Material (housing) | Metal  |
| For indoor use     | Inside |



LED line LITE Code: 470157 EAN: 5907777470157

## LED line Frame for Easy Fix AURA 18W satin

### **Technical drawing**



### Light distribution

#### Additional product photos







### Logistics data







Single packaging

**Bulk packaging** 

Europallet

### MORE EFFICIENCY FOR THE LED WORLD



LED line LITE Code: 470157 EAN: 5907777470157

# LED line Frame for Easy Fix AURA 18W satin

**Example application**