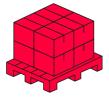

inish is an excellent addition to modern space. Made of metal, ensures durability and aesthetics. Its height is only 15 mm and the diameter of the lamp is 219 mm, which guarantees a discreet visual impression. Thanks to low weight 190 g the assembly is quick and simple.



#### **Technical data**

| Parameter          | Value  |
|--------------------|--------|
| Warranty (years)   | 3      |
| Colour             | Satin  |
| Fixture's diameter | 219 mm |

| Parameter          | Value  |
|--------------------|--------|
| Material (housing) | Metal  |
| For indoor use     | Inside |



LED line LITE Code: 470157 EAN: 5907777470157

## LED line Frame for Easy Fix AURA 18W satin

### **Technical drawing**



### Light distribution

#### Additional product photos







### Logistics data







Single packaging

**Bulk packaging** 

Europallet

### MORE EFFICIENCY FOR THE LED WORLD



LED line LITE Code: 470157 EAN: 5907777470157

# LED line Frame for Easy Fix AURA 18W satin

**Example application**