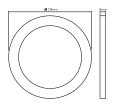

me for Easy Fix AURA 18W satin



LED line frame Easy Fix AURA 18W in an elegant satin finish is an excellent addition to modern space. Made of metal, ensures durability and aesthetics. Its height is only 15 mm and the diameter of the lamp is 219 mm, which guarantees a discreet visual impression. Thanks to low weight 190 g the assembly is quick and simple.



#### **Technical data**

| Parameter          | Value  |
|--------------------|--------|
| Warranty (years)   | 3      |
| Colour             | Satin  |
| Fixture's diameter | 219 mm |

| Parameter          | Value  |
|--------------------|--------|
| Material (housing) | Metal  |
| For indoor use     | Inside |



LED line LITE Code: 470157 EAN: 5907777470157

## LED line Frame for Easy Fix AURA 18W satin

### **Technical drawing**



### Light distribution

#### Additional product photos







### Logistics data







Single packaging

**Bulk packaging** 

Europallet

### MORE EFFICIENCY FOR THE LED WORLD



LED line LITE Code: 470157 EAN: 5907777470157

# LED line Frame for Easy Fix AURA 18W satin

**Example application**