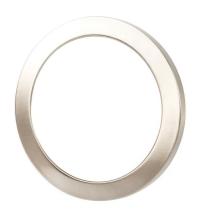

### LED line Frame for Easy Fix AURA 18W satin

LED line frame Easy Fix AURA 18W in an elegant satin finish is an excellent addition to modern space. Made of metal, ensures durability and aesthetics. Its height is only 15 mm and the diameter of the lamp is 219 mm, which guarantees a discreet visual impression. Thanks to low weight 190 g the assembly is quick and simple.

#### Additional product photos