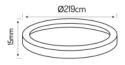

### LED line Frame for Easy Fix AURA 18W satin

LED line frame Easy Fix AURA 18W in an elegant satin finish is an excellent addition to modern space. Made of metal, ensures durability and aesthetics. Its height is only 15 mm and the diameter of the lamp is 219 mm, which guarantees a discreet visual impression. Thanks to low weight 190 g the assembly is quick and simple.

### **Technical drawing**