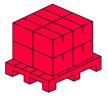

| 2835 SMD   |
| LED quantity                               | 14         |
| Power Factor                               | 0,5        |
| Number of on/off cycles                    | 20000      |
| Colour consistency in McAdam ellipses      | <b>≤</b> 6 |
| Ambient temperature suitable for operation | -20÷40     |
| IEC protection class                       | II         |
| IK protection rating                       | 05         |
| Correlated colour temperature              | • 4000 K   |
| Power                                      | • 6W       |



LED line LITE Code: 475541 EAN: 5907777475541

# LED line LITE Outdoor wall mounted luminaire LED 2x3W 4000K IP54 black CILINDER

**Technical drawing** 

Light distribution

#### Additional product photos









#### Logistics data







Single packaging

**Bulk packaging** 

Europallet

# MORE EFFICIENCY FOR THE LED WORLD



LED line LITE Code: 475541 EAN: 5907777475541

## LED line LITE Outdoor wall mounted luminaire LED 2x3W 4000K IP54 black CILINDER

**Example application**