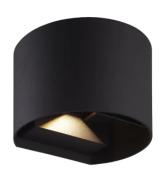

### **LED line LITE Outdoor wall mounted** luminaire LED 2x3W 4000K IP54 black **CILINDER**

The CILINDER LED outdoor wall of LED line LITE is a modern 2x3W lighting solution and 4000K colour temperature, which combines elegance with functionality. It has a degree of protection IP54, which guarantees resistance to water and dust. Thanks to the adjustable lighting angle from 0 to 120 degrees, the light stream can be adapted to individual needs.

## LED line LITE Outdoor wall mounted luminaire LED 2x3W 4000K IP54 black CILINDER

**Example application**