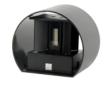

| 2835 SMD   |
| LED quantity                               | 14         |
| Power Factor                               | 0,5        |
| Number of on/off cycles                    | 20000      |
| Colour consistency in McAdam ellipses      | <b>≤</b> 6 |
| Ambient temperature suitable for operation | -20÷40     |
| IEC protection class                       | II         |
| IK protection rating                       | 05         |
| Correlated colour temperature              | • 4000 K   |
| Power                                      | • 6W       |



LED line LITE Code: 475541 EAN: 5907777475541

# LED line LITE Outdoor wall mounted luminaire LED 2x3W 4000K IP54 black CILINDER

**Technical drawing** 

Light distribution

#### Additional product photos









#### Logistics data







Single packaging

**Bulk packaging** 

Europallet

# MORE EFFICIENCY FOR THE LED WORLD



LED line LITE Code: 475541 EAN: 5907777475541

## LED line LITE Outdoor wall mounted luminaire LED 2x3W 4000K IP54 black CILINDER

**Example application**