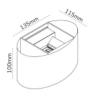

# LED line LITE Outdoor wall mounted luminaire LED 2x3W 4000K IP54 black CILINDER

**Technical drawing** 

Light distribution