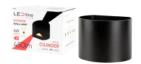

### **LED line LITE Outdoor wall mounted** luminaire LED 2x3W 4000K IP54 black **CILINDER**

The CILINDER LED outdoor wall of LED line LITE is a modern 2x3W lighting solution and 4000K colour temperature, which combines elegance with functionality. It has a degree of protection IP54, which guarantees resistance to water and dust. Thanks to the adjustable lighting angle from 0 to 120 degrees, the light stream can be adapted to individual needs.