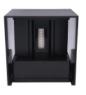

## LEDOM Outdoor wall mounted luminaire LED 2x3W 3000K IP54 black CUBE

**Technical drawing** 

Light distribution

Additional product photos

Logistics data

Single packaging

Bulk packaging

Europallet