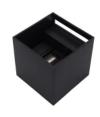

## LEDOM Outdoor wall mounted luminaire LED 2x3W 3000K IP54 black CUBE

Code: 478146

LED CUBE outdoor wall LED line LITE is an elegant lighting setting that combines modern design with functionality. It has two light sources with a power of 3W each and emitting warm light with a temperature of 3000K, which provides a pleasant atmosphere. Its robust aluminum construction and IP54 leak class guarantee resistance to water and dust.

## LEDOM Outdoor wall mounted luminaire LED 2x3W 3000K IP54 black CUBE

**Technical drawing** 

Light distribution

Additional product photos

Logistics data

Single packaging

Bulk packaging

Europallet