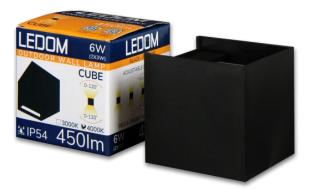

## LEDOM Outdoor wall mounted luminaire LED 2x3W 3000K IP54 black CUBE

Code: 478146

LED CUBE outdoor wall LED line LITE is an elegant lighting setting that combines modern design with functionality. It has two light sources with a power of 3W each and emitting warm light with a temperature of 3000K, which provides a pleasant atmosphere. Its robust aluminum construction and IP54 leak class guarantee resistance to water and dust.

#### Technical data

| Parameter                             | Value          |
|---------------------------------------|----------------|
| Voltage                               | • 100-260 V AC |
| Colour of the light                   | White          |
| Energy efficiency class 2019/2015     | G              |
| Colour consistency in McAdam ellipses | ≤6             |
| Warranty (years)                      | 3              |
| IP protection rating                  | IP54           |
| Survival factor                       | 30000          |
| Lifetime L70B50                       | 30 000 h       |
| Frequency of the supply voltage       | 50/60Hz        |
| Colour rendering index Ra             | 80             |
| Colour                                | Black          |
| The lumen maintenance factor          | 96             |
| Beam angle                            | 0-120          |