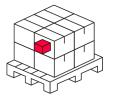

## LEDOM Outdoor wall mounted luminaire LED 2x3W 3000K IP54 black CUBE

**Technical drawing** 

Light distribution

Additional product photos

Logistics data

Single packaging

Bulk packaging

Europallet