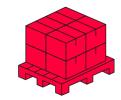

## LEDOM Outdoor wall mounted luminaire LED 2x3W 3000K IP54 black CUBE

**Technical drawing** 

Light distribution

Additional product photos

Logistics data

Single packaging

Bulk packaging

Europallet