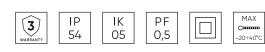

#### Technical data

| Parameter                             | Value          |
|---------------------------------------|----------------|
| Voltage                               | • 100-260 V AC |
| Colour of the light                   | White          |
| Energy efficiency class 2019/2015     | G              |
| Colour consistency in McAdam ellipses | ≤6             |
| Warranty (years)                      | 3              |
| IP protection rating                  | IP54           |
| Survival factor                       | 30000          |
| Lifetime L70B50                       | 30 000 h       |
| Frequency of the supply voltage       | 50/60Hz        |
| Colour rendering index Ra             | 80             |
| Colour                                | Black          |
| The lumen maintenance factor          | 96             |
| Beam angle                            | 0-120          |

| Parameter                                  | Value     |
|--------------------------------------------|-----------|
| Material (cover)                           | glass     |
| Material (housing)                         | Aluminium |
| LED type                                   | 2835 SMD  |
| LED quantity                               | 14        |
| Power Factor                               | 0,5       |
| Number of on/off cycles                    | 20000     |
| Colour consistency in McAdam ellipses      | ≤6        |
| Ambient temperature suitable for operation | -20÷40    |
| IEC protection class                       | II        |
| IK protection rating                       | 05        |
| Correlated colour temperature              | • 3000 K  |
| Power                                      | • 6W      |