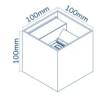

## LEDOM Outdoor wall mounted luminaire LED 2x3W 3000K IP54 black CUBE

**Technical drawing** 

Light distribution

Additional product photos

Logistics data

Single packaging

Bulk packaging

Europallet