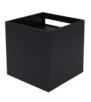

## LEDOM Outdoor wall mounted luminaire LED 2x3W 3000K IP54 black CUBE

Code: 478146

LED CUBE outdoor wall LED line LITE is an elegant lighting setting that combines modern design with functionality. It has two light sources with a power of 3W each and emitting warm light with a temperature of 3000K, which provides a pleasant atmosphere. Its robust aluminum construction and IP54 leak class guarantee resistance to water and dust.