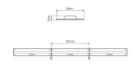

0       |
| Compatible dimmer type                     | PWM        |
| Laminate (colour)                          | White      |
| Laminate (thickness)                       | 2          |
| LED quantity (lm)                          | 480        |
| Cutting section                            | 5 cm       |
| Type of adhesive tape                      | 3M 300 LSE |
| Colour consistency in McAdam ellipses      | <b>≤</b> 3 |
| Ambient temperature suitable for operation | -30÷45     |
| For indoor use                             | Inside     |
| IEC protection class                       | III        |
| Power                                      | • 11 W/m   |



LED line PRIME Code: 479808 EAN: 5907777479808

## LED line PRIME LED strip 480 COB 24V 6500K 11W

#### **Technical drawing**



### **Light distribution**

### Luminous [cd/klm]



#### Additional product photos

### Logistics data







Single packaging

Bulk packaging

Europallet

## MORE EFFICIENCY FOR THE LED WORLD



LED line PRIME Code: 479808 EAN: 5907777479808

# LED line PRIME LED strip 480 COB 24V 6500K 11W

**Example application**