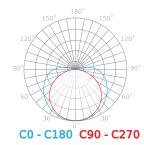

| PWM        |
| Laminate (colour)                          | White      |
| Laminate (thickness)                       | 2          |
| LED quantity (lm)                          | 480        |
| Cutting section                            | 5 cm       |
| Type of adhesive tape                      | 3M 300 LSE |
| Colour consistency in McAdam ellipses      | <b>≤</b> 3 |
| Ambient temperature suitable for operation | -30÷45     |
| For indoor use                             | Inside     |
| IEC protection class                       | III        |
| Power                                      | • 11 W/m   |



LED line PRIME Code: 479808 EAN: 5907777479808

## LED line PRIME LED strip 480 COB 24V 6500K 11W

#### **Technical drawing**



### **Light distribution**

### Luminous [cd/klm]



#### Additional product photos

### Logistics data







Single packaging

Bulk packaging

Europallet

## MORE EFFICIENCY FOR THE LED WORLD



LED line PRIME Code: 479808 EAN: 5907777479808

# LED line PRIME LED strip 480 COB 24V 6500K 11W

**Example application**