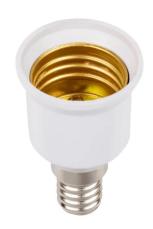

### LED line® Bulb adapter E14->E27

E14->E27 LED line LITE bulb adapter is an innovative solution for easy matching of light sources. With a maximum power of 20 W, it allows the use of various bulbs in home fixtures. It is characterized by a simple design that provides a stable connection and high quality of performance, which translates into reliability of use. Compact dimensions facilitate installation in many types of sockets.

# LED line® Bulb adapter E14->E27

**Example application**