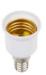

### LED line® Bulb adapter E14->E27

E14->E27 LED line LITE bulb adapter is an innovative solution for easy matching of light sources. With a maximum power of 20 W, it allows the use of various bulbs in home fixtures. It is characterized by a simple design that provides a stable connection and high quality of performance, which translates into reliability of use. Compact dimensions facilitate installation in many types of sockets.