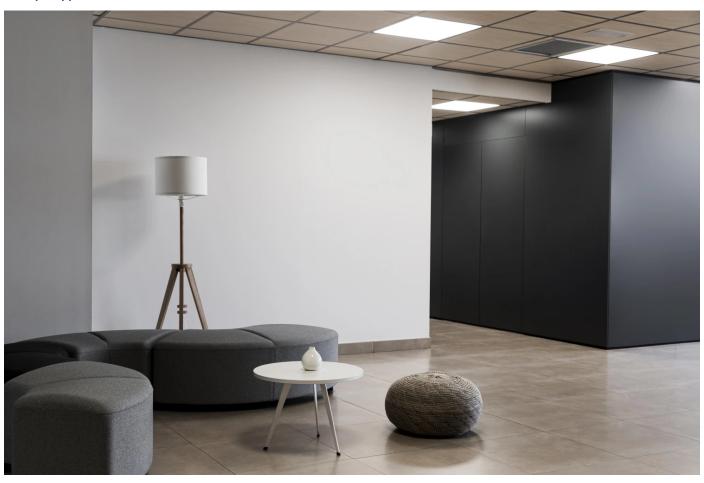

|
| Lamp's warm-up time to 60%                 | 1s           |
| Ambient temperature suitable for operation | -25÷45       |
| For indoor use                             | Inside       |
| Colour                                     | white        |
| Material (housing)                         | Aluminium    |
| Material (cover)                           | polystyrene  |



LED line PRIME Code: 200180-DALI EAN: 5905378218666

## LED line PRIME Panel Backlit 40W 4000K 4800lm 595x595

**Technical drawing** 

**Light distribution** 

#### Additional product photos









### Logistics data







Single packaging

**Bulk packaging** 

Europallet



LED line PRIME Code: 200180-DALI EAN: 5905378218666

# LED line PRIME Panel Backlit 40W 4000K 4800lm 595x595

### **Example application**