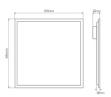

## LED line PRIME Panel Backlit 40W 4000K 4800lm 595x595

**Technical drawing** 

**Light distribution** 