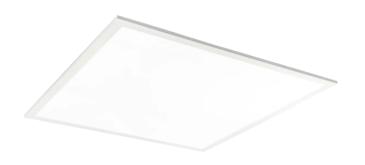

## LED line PRIME Panel Backlit 40W 4000K 4800lm 595x595

#### New

Backlit panel 40W 4000K 4800lm 60x60 DALI PRIME from LED line PRIME is an advanced lighting solution with high performance. By emitting a light stream of 4,800 lumens at only 40 watts, the panel provides excellent energy efficiency at class E level. Thanks to the colour of the light 4000 K, it is ideal for different interior applications.