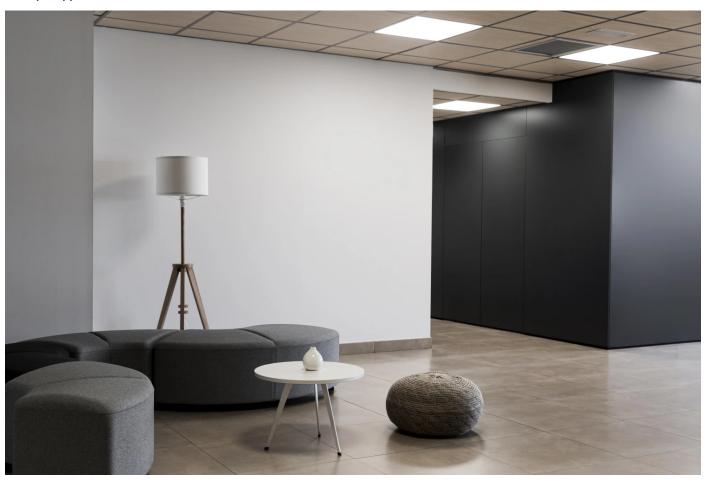

|
| IEC protection class                       | II           |
| IK protection rating                       | 02           |
| Lamp's warm-up time to 60%                 | 1 s          |
| Energy class                               | A+           |
| Correlated colour temperature              | • 4000 K     |
| Power                                      | • 40 W       |



LED line PRIME Code: 200180-SKY EAN: 5905378218437

## LED line PRIME Panel Backlit 40W 4000K 4800lm 595x595

**Technical drawing** 

**Light distribution** 

#### Additional product photos









### Logistics data







Single packaging

**Bulk packaging** 

Europallet



LED line PRIME Code: 200180-SKY EAN: 5905378218437

# LED line PRIME Panel Backlit 40W 4000K 4800lm 595x595

### **Example application**