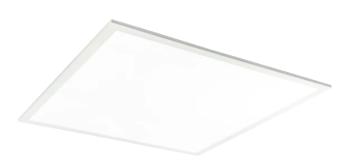

## LED line PRIME Panel Backlit 40W 4000K 4800lm 595x595

**Technical drawing** 

**Light distribution** 