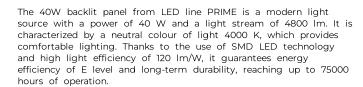

## LED line PRIME Panel Backlit 40W 4000K 4800lm 595x595

# LED line PRIME Panel Backlit 40W 4000K 4800lm 595x595