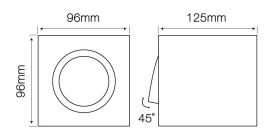

Manufacturer issues a 5-year warranty for this product.

Lamp type

GU10

| Parameter                         | Value  |
|-----------------------------------|--------|
| Distance from illuminated surface | 0.5    |
| For indoor and outdoor use        | YES    |
| IEC protection class              | 1      |
| Full box quantity                 | 20 pc  |
| Length                            | 96 mm  |
| Width                             | 96 mm  |
| Height                            | 125 mm |
| Master carton weight (kg)         | 13,2   |