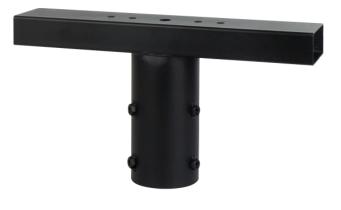

### EAN: 5905378206632

Floodlight bracket for Lighting split pole

The light holder for the folding lighting pole is dedicated for installation on poles with a diameter of 60 mm, allowing direct installation of the lamp. It has a mounting hole spacing from -7.5 cm to +7.5 cm, allowing versatility in use with PRIME models with a maximum power of 200W. The mounting base dimensions are 40x8 cm, providing a stable and robust design.

# Floodlight bracket for Lighting split pole