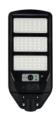

#### New

SUNSTREET 150W is a modern LED light source with a power of 150 W and a light stream of 1300 lm. It is characterized by a light colour of 6500 K, which provides cold, white lighting. The product was designed for high resistance to atmospheric conditions, reaching IP54 leak class. Supports the PWM function for effective brightness control.

#### Additional product photos