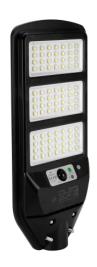

#### New

SUNSTREET 150W is a modern LED light source with a power of 150 W and a light stream of 1300 lm. It is characterized by a light colour of 6500 K, which provides cold, white lighting. The product was designed for high resistance to atmospheric conditions, reaching IP54 leak class. Supports the PWM function for effective brightness control.

| Parameter                                  | Value              |
|--------------------------------------------|--------------------|
| Material (cover)                           | polycarbonate      |
| LED type                                   | SMD LED 5050       |
| LED quantity                               | 84                 |
| Ambient temperature suitable for operation | -40~50° <b>C</b>   |
| Installation method                        | Lighting pole/wall |
| IEC protection class                       | III                |
| Thickness                                  | 47                 |
| Correlated colour temperature              | • 6500 K           |
| Power                                      | • 150 W            |