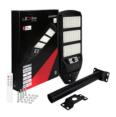

-----------|
| Material (cover)                           | polycarbonate      |
| LED type                                   | SMD LED 5050       |
| LED quantity                               | 84                 |
| Ambient temperature suitable for operation | -40~50° <b>C</b>   |
| Installation method                        | Lighting pole/wall |
| IEC protection class                       | III                |
| Thickness                                  | 47                 |
| Correlated colour temperature              | • 6500 K           |
| Power                                      | • 150 W            |



LED line PRIME Code: 211322 EAN: 5905378211322

## SUNSTREET 150W 6500K 1300lm IP54 PRIME

**Technical drawing** 

**Light distribution** 

#### Additional product photos









#### Logistics data







Single packaging

Bulk packaging

Europallet

### MORE EFFICIENCY FOR THE LED WORLD



LED line PRIME Code: 211322 EAN: 5905378211322

# SUNSTREET 150W 6500K 1300lm IP54 PRIME

**Example application**