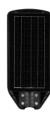

-----|
| Material (cover)                           | polycarbonate      |
| LED type                                   | SMD LED 5050       |
| LED quantity                               | 84                 |
| Ambient temperature suitable for operation | -40~50° <b>C</b>   |
| Installation method                        | Lighting pole/wall |
| IEC protection class                       | III                |
| Thickness                                  | 47                 |
| Correlated colour temperature              | • 6500 K           |
| Power                                      | • 150 W            |



LED line PRIME Code: 211322 EAN: 5905378211322

## SUNSTREET 150W 6500K 1300lm IP54 PRIME

**Technical drawing** 

**Light distribution** 

#### Additional product photos









#### Logistics data







Single packaging

Bulk packaging

Europallet

### MORE EFFICIENCY FOR THE LED WORLD



LED line PRIME Code: 211322 EAN: 5905378211322

# SUNSTREET 150W 6500K 1300lm IP54 PRIME

**Example application**