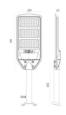

## SUNSTREET 150W 6500K 1300lm IP54 PRIME

**Technical drawing** 

**Light distribution** 