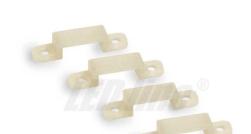

### LED line holder for IP68 silicone tube 8mm

The 8mm waterproof LED line LITE mount is a reliable accessory that provides a solid and safe LED lighting fixture. Made of high quality materials, it guarantees resistance to difficult weather conditions and long-term use. Its design allows easy installation of 8mm wide LED tapes, making it a versatile solution. The handle combines functionality with aesthetics, perfectly composing each lighting design.

# LED line holder for IP68 silicone tube 8mm

Technical drawing Light distribution

Additional product photos

Logistics data

Single packaging Bulk packaging Europallet