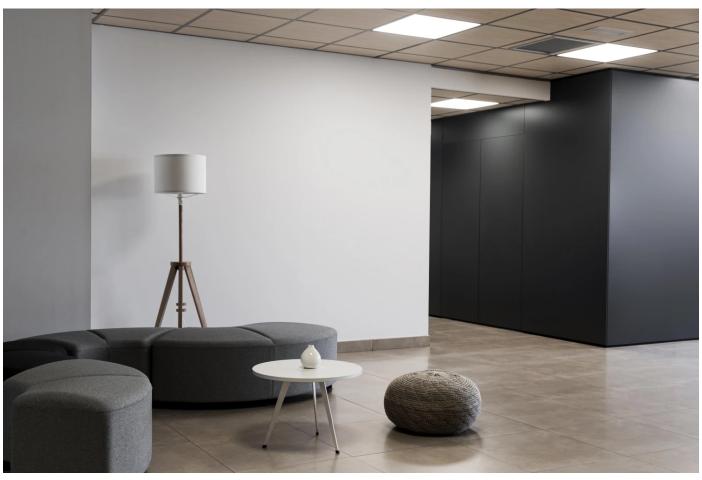

mp's warm-up time to 60%                 | 1s           |
| Ambient temperature suitable for operation | -20÷40       |
| For indoor use                             | Inside       |
| Colour                                     | white        |
| Material (housing)                         | Aluminium    |
| Material (cover)                           | polystyrene  |



LED line PRIME Code: 205833-DALI EAN: 5905378218772

# LED line PRIME Panel Backlit 34W 4000K 4760lm UGR<19 595x595

**Technical drawing** 

**Light distribution** 

### Additional product photos









### Logistics data







Single packaging

**Bulk packaging** 

Europallet



LED line PRIME Code: 205833-DALI EAN: 5905378218772

# LED line PRIME Panel Backlit 34W 4000K 4760lm UGR<19 595x595

## **Example application**