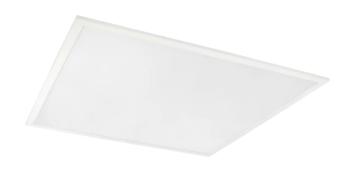

# LED line PRIME Panel Backlit 34W 4000K 4760lm UGR<19 595x595

### New

The PRIME LED line panel is an advanced 34W lighting luminaire, generating an impressive light stream of 4760 lm. It is characterized by the colour of 4000K light and highly effective SMD LEDs 2835, which provides a illumination with a capacity of 140 lm/W. Ugr<19 guarantees low glare, and a solid aluminium and polystyrene housing ensures durability. The product has a long life of L70B50 at level 70.

### Additional product photos