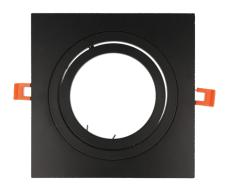

## LED line® downlight aluminium AR111 square adjustable black/black

Product coated with a matt paint finish which gives aesthetic appearance.

Adjustable downlight fixture - the beam of light can be turned into any direction.