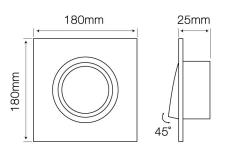

Manufacturer issues a 5-year warranty for this product.

Mounting hole diameter

| Parameter                     | Value  |
|-------------------------------|--------|
| Mounting hole diameter        | 140 mm |
| For indoor and outdoor use    | YES    |
| IEC protection class          | III    |
| Full box quantity             | 20 pc  |
| Length                        | 180 mm |
| Width                         | 180 mm |
| Height                        | 25 mm  |
| Product weight with packaging | 450 g  |
| Master carton weight (kg)     | 9      |