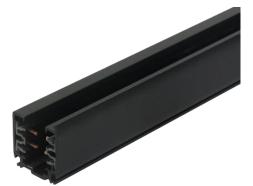

## 3 phase rail LUMICANTO 3m black PRIME

Code: 210592

#### EAN: 5905378210592

LUMICANTO 3-phase rail cable with a length of 3 m in black is an excellent solution for modern lighting systems. Made of high quality aluminum, it ensures durability and aesthetics. The use of advanced technologies allows efficient energy management, and the maximum load is 16A with a working voltage of 200-240V AC.