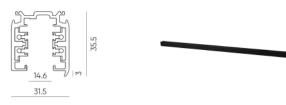

data**

| Parameter        | Value       |
|------------------|-------------|
| Warranty (years) | 5           |
| Rated power      | 200-240V AC |
| Rated current    | 16A         |
| Housing material | Aluminium   |

| Ξ | C |
|---|---|
|---|---|

Γ

| Parameter                                  | Value   |
|--------------------------------------------|---------|
| Frequency of the supply voltage            | 50/60Hz |
| Colour                                     | Black   |
| Ambient temperature suitable for operation | 5÷40    |
| IEC protection class                       | I       |

## **MORE EFFICIENCY FOR THE LED WORLD**



**LE** line

LED line PRIME

Code: 210592

# 3 phase rail LUMICANTO 3m black PRIME

**Technical drawing** 

### Light distribution

Additional product photos



#### Logistics data



Bulk packaging



Europallet

Single packaging

Generated 01-06-2025 time 19:06 from the PIM B2B system - LED Line

## **MORE EFFICIENCY FOR THE LED WORLD**



LED line PRIME

Code: 210592

EAN: 5905378210592

# 3 phase rail LUMICANTO 3m black PRIME

**Example application**