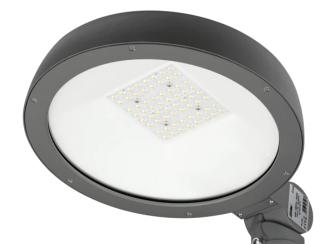

#### LED line Elida 70W 4000K 120lm/W 100-277V AC T2

LED line housing Elida 70W is a modern lighting solution, characterized by high energy efficiency of 120 lm/W. With the temperature colour of light 4000K provides natural and pleasant space lighting. Made of aluminium casting, it guarantees excellent resistance to atmospheric conditions and mechanical damage, which confirms IP65 protection class.

#### Technical data

| Parameter                             | Value          |
|---------------------------------------|----------------|
| ULOR                                  | 0 %            |
| Voltage                               | • 100-277 V AC |
| Luminous efficacy                     | 120            |
| Colour of the light                   | White          |
| Energy efficiency class 2019/2015     | E              |
| Luminous flux                         | 8400           |
| Colour consistency in McAdam ellipses | <b>≤</b> 5     |
| Warranty (years)                      | 5              |
| Survival factor                       | 0.9            |
| Lifetime L70B50                       | 50 000 h       |
| Mounting type                         | suspended      |
| Frequency of the supply voltage       | 50/60Hz        |
| Colour rendering index Ra             | 80             |
| CRI colour rendering index            | 80             |
| The lumen maintenance factor          | 96             |
|                                       |                |

| Parameter                                  | Value          |
|--------------------------------------------|----------------|
| Beam angle                                 | 80 x 155       |
| Material (cover)                           | tempered glass |
| Material (housing)                         | Aluminium      |
| LED type                                   | SMD2835        |
| LED quantity                               | 96             |
| Lifespan                                   | 50 000 h       |
| Power Factor                               | 0,95           |
| Colour consistency in McAdam ellipses      | <b>≤</b> 5     |
| Ambient temperature suitable for operation | -40÷50         |
| IEC protection class                       | I              |
| IK protection rating                       | 08             |
| Lamp's warm-up time to 60%                 | 1s             |
| Correlated colour temperature              | • 4000 K       |
| Power                                      | • 70 W         |