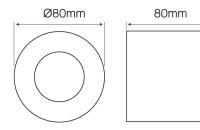

MATT

Product coated with a matt paint finish which gives aesthetic appearance.

Parameter Value Maximum suitable lamp power 35 5 Warranty (years) Colour white GU10 Lamp's type Fixture's diameter 80 Lamp's diameter 50 Material (cover) clear glass Material (housing) aluminum Manufacturer issues a 5-year warranty for this product.

| Parameter                                 | Value  |
|-------------------------------------------|--------|
| Type of surface suitable for installation | F      |
| Distance from illuminated surface         | 0.5    |
| For indoor and outdoor use                | YES    |
| IEC protection class                      | I      |
| Full box quantity                         | 100 pc |
| Height                                    | 80 mm  |
| Product weight with packaging (g)         | 290 g  |
| Master carton weight (kg)                 | 8,7    |