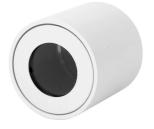

## LED line® downlight waterproof round white TUBE

This product is featured by a high degree of IP protection, which makes it suitable for a broader range of lighting applications and offers high safety of use.

MATT

Product coated with a matt paint finish which gives aesthetic appearance.

Parameter Value Maximum suitable lamp power 35 5 Warranty (years) Colour white GU10 Lamp's type Fixture's diameter 80 Lamp's diameter 50 Material (cover) clear glass Material (housing) aluminum Manufacturer issues a 5-year warranty for this product.